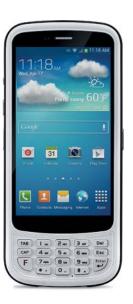

### Mobile Terminal with Printer

Bluetooth

1D Barcode

2D Barcode

IRIS

NFC

GPS

C75 handheld computer is a two-in-one device for real-time data collection and printing of receipt. The features such as integrated mobile printer and speed data collection make it a preferred device in the market. The built-in dual slots for PSAM cards help in easy encryption of data. The portable design of this device is a perfect combination of multiple tools used for mobility purposes in various sectors like retail, healthcare, parking, etc.