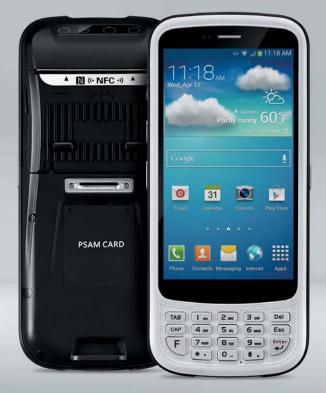

### Mobile Terminal with Printer

Bluetooth

1D Barcode

2D Barcode

IRIS

NFC

GPS

C75 handheld computer is a two-in-one device for real-time data collection and printing of receipt. The features such as integrated mobile printer and speed data collection make it a preferred device in the market. The built-in dual slots for PSAM cards help in easy encryption of data. The portable design of this device is a perfect combination of multiple tools used for mobility purposes in various sectors like retail, healthcare, parking, etc.